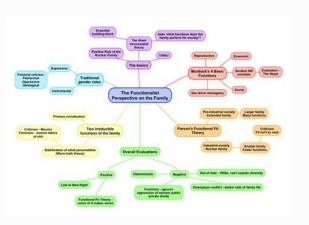

### **Functionalist Perspective**

- <u>Consensus view</u> that sees society as being <u>essentially harmonious</u>
- Society needs <u>social solidarity</u> through everyone <u>sharing the same norms and</u> <u>values</u>→ otherwise society would <u>disintegrate</u>
- Education benefits' society and individuals by helping sustain social solidarity
- Take a <u>conservative view</u> of society