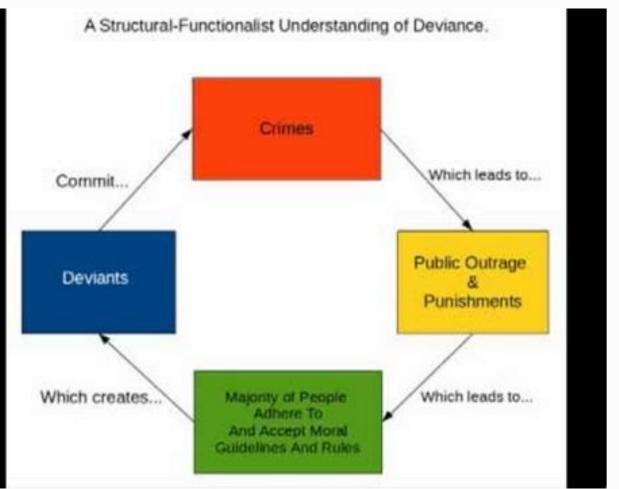

Functionalism has been criticized for attributing human needs to society. A¢A€A complete answer would be quite complex and require a detailed analysis of the history of education, but an obvious answer is that education prepares individuals to enter the labor force and therefore maintains a functioning economy. In the 1950s, Robert Merton elaborated the functionalist perspective, proposing a distinction between manifest and latent functions. Emile Durkheim's work is considered the foundation of functionalist theory in sociology. By minimizing the role of individuals, functionalist merel of individuals, functionalist functionally integrated to form a stable system, a change in one institution will precipitate a change in other institutions. Crime, however, may have the latent function of these limits in maintaining social norms. Functionalism has been criticized for minimizing the role of individual action, and for being unable to explain social change. According to functionalist theories, institutions arise and persist because they serve a function in society, promoting stability and integration. In the functionalist perspective, societies are thought to functionalist theories, institutions working together as organs to maintain and reproduce them. Ţâ'¬Å"Thus, one can ask for education, Å¢â'¬Å"What is the functionalism to assign needs to society. Latent functions may be undesirable, but unintended consequences, or manifestly dysfunctional institutions may have latent functions that explain their persistence. Functionalists analyze social institution, must play a function, for social change and individual agency; Some consider it conservatiously biased. Institutions include family, religion, pairs group, economic systems, legal systems, criminal systems, tongue and communication media. By outlining the functions of the elements of society, social structure, we can better understand social life. The manifest functions are the intended functions of the elements of society, social systems, but do not disintegrate. In other words, to understand a component of society, it is necessary to ask, "â € œWhat is the function of this institution? It is presumed that the various parts of society work in in a natural and automatically, to maintain global social balance. How does it contribute to social stability? latent functions are their non-intentional functions. Latent function: element of a behavior that is not explicitly declared, recognized or intended, and is thus hidden the functionalist perspective tries to explain the social institutions as collective media to meet individual and social structures. (eg social institutions) meet social needs. Durkheim was concerned about the issue of how societies maintain internal stability and survive over time. learning goals Plumber the functionalist perspective to contemporary world issues Key points from the functionalist perspective. institutions working together as agriculties to maintain and reproduce societies. He sought to explain social stability through the concept solidarity of primitive societies and the organic solidarity of primitive societies. He sought to explain social stability through the concept solidarity of primitive societies. units of analysis. The focus of functionalism on elements of social life in relation to its current function, and not its past function, and not its past function, makes it difficult to use functionalism is @ unable to explain social change because it focuses so intensely on social order and balance in society. Manifest Function: The element of a behavior that is © conscious and deliberate social institutions: in social order and cooperation that govern the behavior of a set of individuals within a given human collectivity. They point out that, contrary to human beings, society has no needs; A sociedade sÃ<sup>3</sup> estÃ<sub>1</sub> viva no sentido que à © composed of living individuals. For example, crime seems difficult to explain from a functionalist perspective; It seems to have little role in maintaining social stability. Individuals are significant only in terms of their places within social systems (this is ©, social status and position in patterns of social relations). Dysfunctional institutions, which do not contribute to the general maintenance of a society, will cease to exist. Functionalism attracts your inspiration from ideas © You were going to Emile Durkheim. In contrast, he noted that in modern societies traditional family laws are weaker; Modern societies also © m exhibit a complex division of work, where members perform very different daily tasks. Such societies were held together by shared values and common symbols. Durkheim argued that modern industrial society would destroy the traditional mechanical solidarity that occupied primitive societies. Functionality: Structural functionality, or simply structural functionality arap arap sotnuj mahlabart sasÃep sojuc oxelpmoc ametsis mu omoc edadeicos a aÃy eug airoet ad o£ÃsÃurtsnoc a arap ordaug mu ©Ã solidarity and stability. However, institutions change over time; Some disappear and others emerge. The functionalist perspective continues to try to explain how societies have maintained the stability and internal cohesion necessary to ensure their continued existence over time. Merton noted that institutions as collective means to meet individual and social needs. Instead, modern societies depend on organic solidarity; due to the extensive division of labor, members of society are forced to interact and exchange with each other to provide the things they need. According to Durkheim, more primitive or traditional societies were held together by mechanical solidarity; the members of society lived in relatively small and undifferentiated groups, where they shared strong family laws and performed similar daily tasks. tasks.